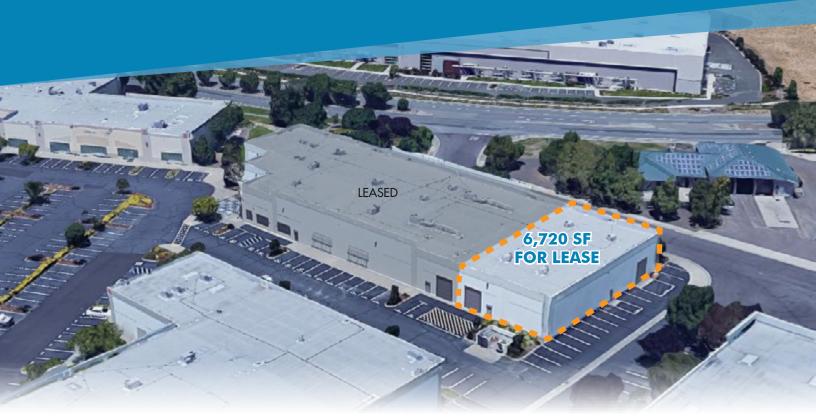

# 620 AIRPARK ROAD | 6,720 RSF WAREHOUSE FOR LEASE

- 6,720 SF warehouse space
- Two (2) 12' x 14' grade-level doors
- ±20' clear height
- 80 amps, 120/208 volt electrical service
- .33 GPM over 2,000 SF sprinkler density
- ±2 per 1,000 SF parking ratio
- Building signage opportunities
- Fully insulated (walls and ceiling)

## **620 AIRPARK ROAD**

The project currently offers 6,720 RSF of warehouse space available at 620 Airpark Road.

Visit www.NapaAirportCentre.com for more project and location details.