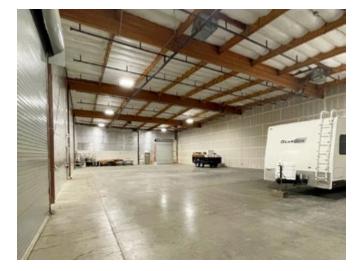

# 620 AIRPARK ROAD | 6,720 RSF WAREHOUSE FOR LEASE

- 6,720 SF warehouse space
- Two (2) 12' x 14' grade-level doors
- ±20' clear height
- 80 amps, 120/208 volt electrical service
- .33 GPM over 2,000 SF sprinkler density
- ±2 per 1,000 SF parking ratio
- Building signage opportunities
- Fully insulated (walls and ceiling)