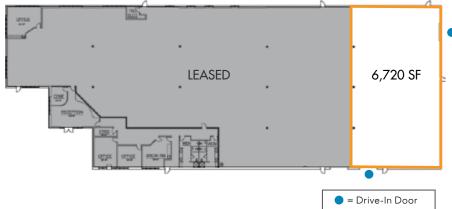

### **FLOOR PLAN**

# 620 AIRPARK ROAD | 6,720 RSF WAREHOUSE FOR LEASE

- 6,720 SF warehouse space
- Two (2) 12' x 14' grade-level doors
- ±20' clear height
- 80 amps, 120/208 volt electrical service
- .33 GPM over 2,000 SF sprinkler density
- ±2 per 1,000 SF parking ratio
- Building signage opportunities
- Fully insulated (walls and ceiling)