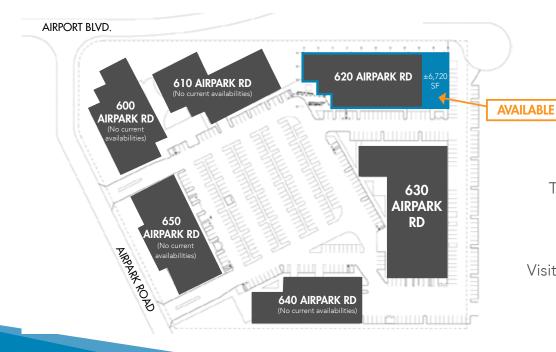

### PROJECT SITE PLAN

Napa Airport Centre is a 6-building, multi-tenant, single-story office/flex/ industrial project totaling 152,227 SF. Strategically located adjacent to the Napa County Airport and at the gateway to the world-renown Napa Valley wine region, the project offers effortless access to Highways 29, 12, and 37, as well as Interstates 80 & 680. Completed in 1998, Napa Airport Centre is considered to be one of the top projects in the Napa market, highlighted by institutionalquality construction, a topnotch location, and a healthy list of prominent tenants.

The project currently offers 6,720 RSF of warehouse space available at 620 Airpark Road.

Visit www.NapaAirportCentre.com for more project and location details.